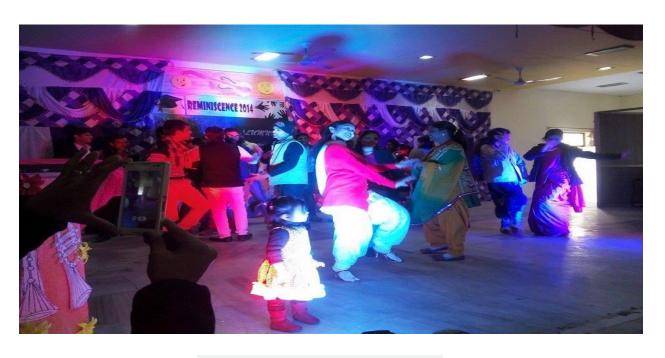

Panna Dhai Maa Subharti Nursing College is having alumni strength of above 1200. Biannually, analumni meet - 'Reminiscence'- is organized for the students.

**REMINISCENCE-2016** 

**REMINISCENCE-2014** 