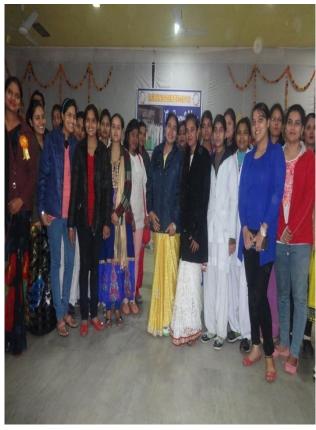

Panna Dhai Maa Subharti Nursing College is having alumni strength of above 1200. Biannually, analumni meet - 'Reminiscence'- is organized for the students.

**REMINISCENCE-2016** 

**REMINISCENCE-2014** 